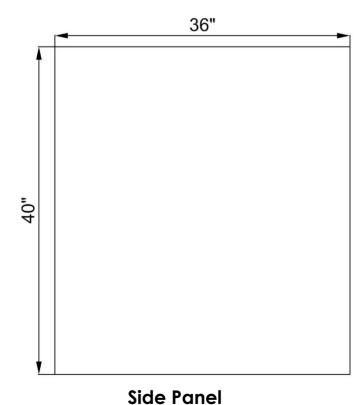

## **GENERAL SPECIFICATIONS**

| Dimensions:        |            |
|--------------------|------------|
| Back Panel         | 60*40*1/4" |
| Side Panel         | 36*40*1/4" |
| Panel              | 6*42*1/4"  |
| Inside Corner Trim | 42"        |
| Weight             | 44 lbs     |