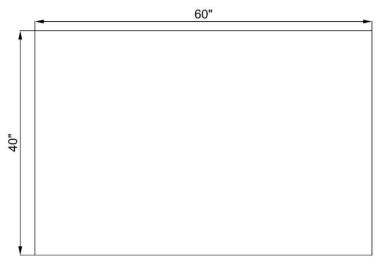

### **Back Panel**

## **GENERAL SPECIFICATIONS**

| Dimensions:        |            |
|--------------------|------------|
| Back Panel         | 60*40*1/4" |
| Side Panel         | 36*40*1/4" |
| Panel              | 6*42*1/4"  |
| Inside Corner Trim | 42"        |
| Weight             | 44 lbs     |