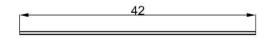

## **GENERAL SPECIFICATIONS**

| Dimensions:        |            |
|--------------------|------------|
| Back Panel         | 60*40*1/4" |
| Side Panel         | 36*40*1/4" |
| Panel              | 6*42*1/4"  |
| Inside Corner Trim | 42"        |
| Weight             | 44 lbs     |

**Inside Corner Trim** 