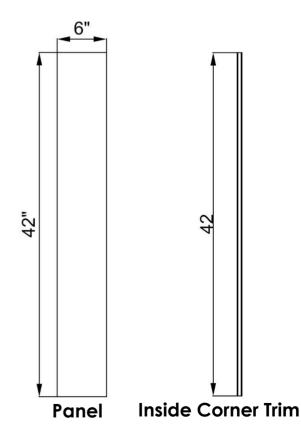

## **GENERAL SPECIFICATIONS**

| Dimensions:        |            |
|--------------------|------------|
| Back Panel         | 60*40*1/4" |
| Side Panel         | 36*40*1/4" |
| Panel              | 6*42*1/4"  |
| Inside Corner Trim | 42"        |
| Weight             | 44 lbs     |

**Inside Corner Trim** 