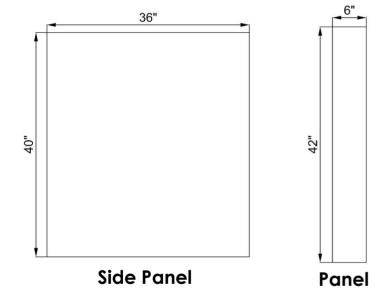

## **GENERAL SPECIFICATIONS**

| Dimensions:        |            |
|--------------------|------------|
| Back Panel         | 60*40*1/4" |
| Side Panel         | 36*40*1/4" |
| Panel              | 6*42*1/4"  |
| Inside Corner Trim | 42"        |
| Weight             | 44 lbs     |